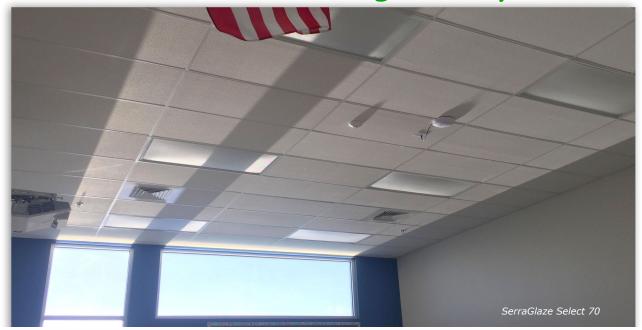

## Green Schools Brighten Up!

Schools continue to request installation of see-through SerraGlaze Daylight Redirecting Film to naturally brighten the classroom while cutting glare. Studies show properly day-lit schools reap marked benefits for students:

- Reduces absenteeism
- More attentive and alert students
- Improves test scores
- Increases vitamin D fostering student growth and health
- Positive mood in students and lower noise levels

SerraGlaze Daylight Redirecting Films harvest daylight by redirecting sunlight towards the ceiling and deeper into the room.

The ceiling becomes a natural light fixture; illuminating classrooms with more desirable and beneficial daylight.

To see a time-lapse of SerraGlaze at work visit: www.SerraLuxInc.com

SerraGlaze is a registered trademark of SerraLux Inc. info@serraluxinc.com